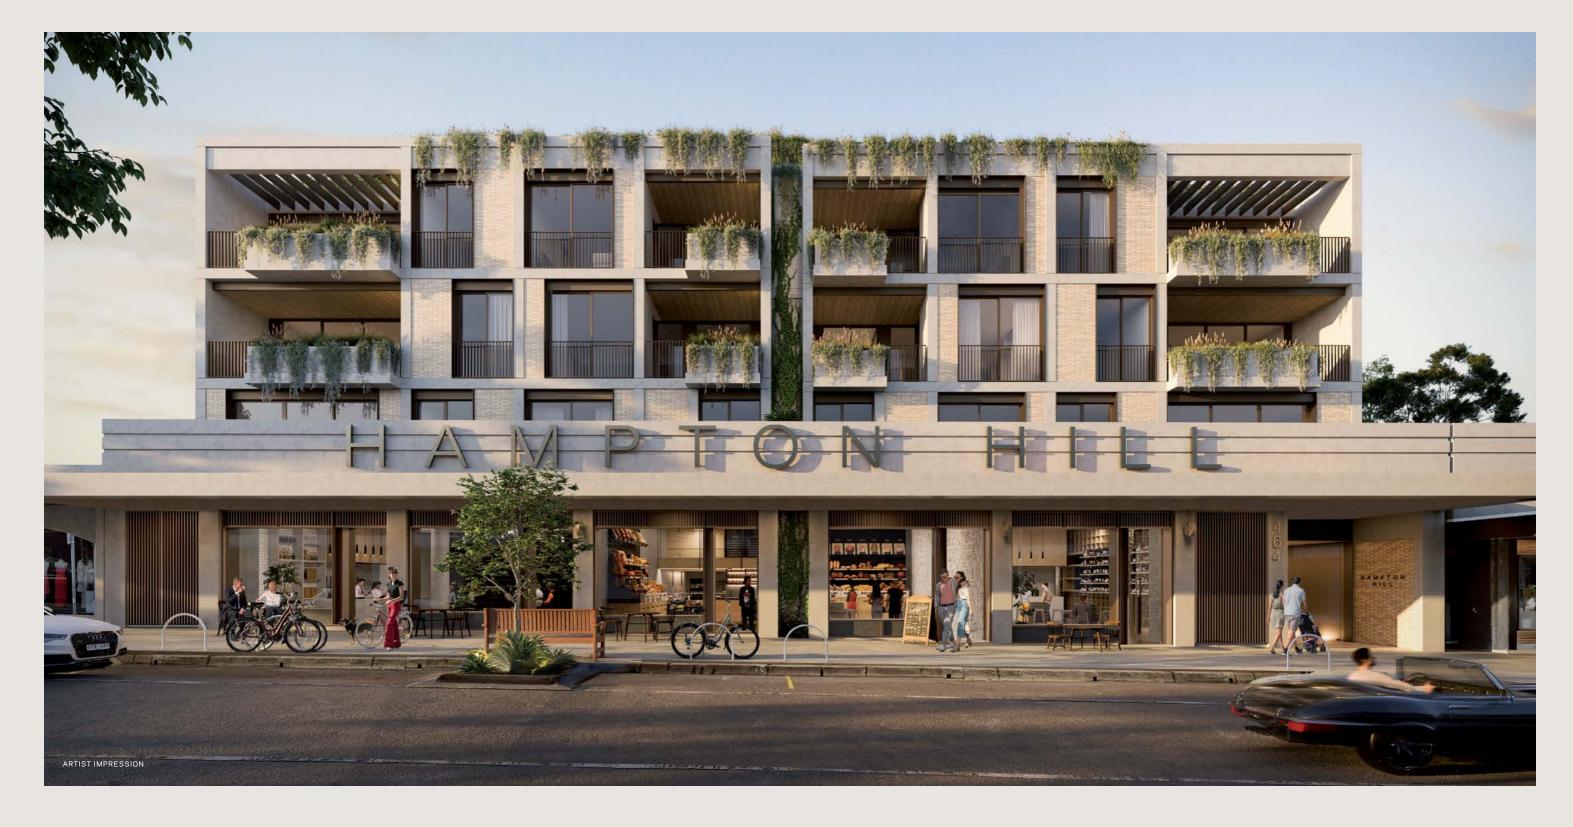

## LOWE LIVING

PRESENTING

PRESENTING

## **HAMPTON** HILL

HAMPTON

| 2 | BED   |
|---|-------|
| 1 | ВАТН  |
| 1 | STUDY |
| 2 | CAR   |

| TOTAL AREA       | 180M <sup>2</sup> |
|------------------|-------------------|
| BASEMENT STORAGE | 9M²               |
| CAR SPACE        | 26M²              |
| EXTERNAL         | 48M²              |
| INTERNAL         | 97M²              |

HAMPTON VIC 3188

LOWELIVING.COM.AU/HAMPTONHILL