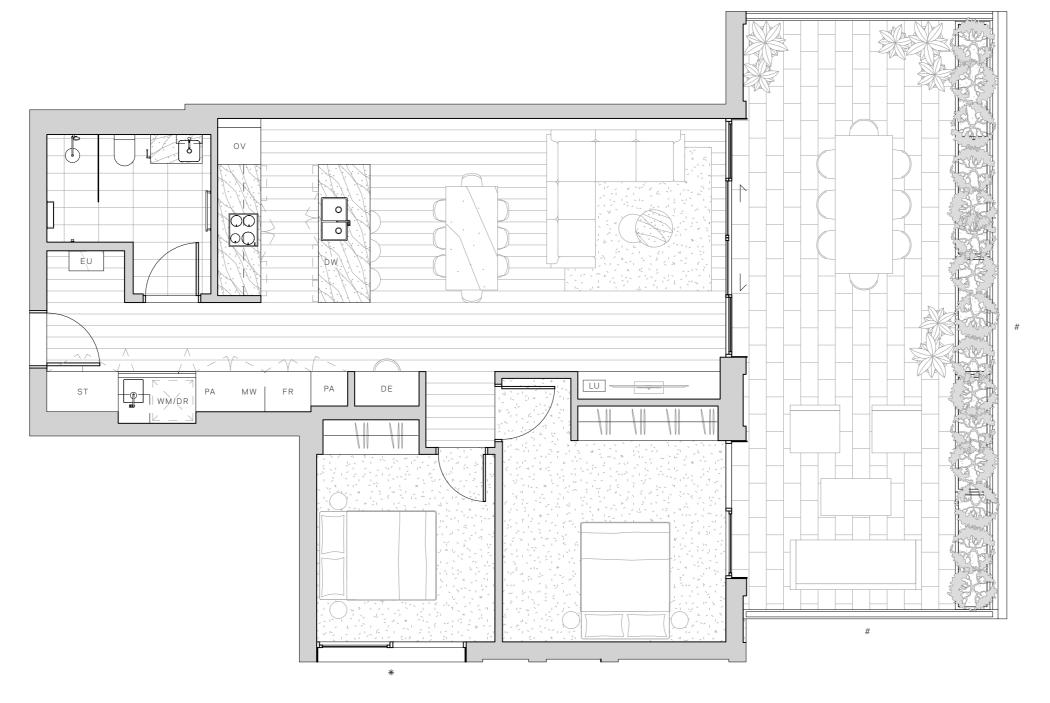

## **HAMPTON** HILL

HAMPTON

| 2 | BED   |
|---|-------|
| 1 | ВАТН  |
| 1 | STUDY |
| 2 | CAR   |

| TOTAL AREA       | 180M <sup>2</sup> |
|------------------|-------------------|
| BASEMENT STORAGE | 9M²               |
| CAR SPACE        | 26M²              |
| EXTERNAL         | 48M²              |
| INTERNAL         | 97M²              |

| 466 HAMPTON STREET    |                            | LOWELLVING            | OM AII/HAMPTONHII I   |  |
|-----------------------|----------------------------|-----------------------|-----------------------|--|
| MW - MICROWAVE SPACE  | * - OBSCURED WINDOW        |                       |                       |  |
| FR - FRIDGE / FREEZER | # - PRIVACY SCR            | # - PRIVACY SCREENING |                       |  |
| EU - ENTRY UNIT       | WM - WASHING MACHINE SPACE |                       |                       |  |
| DW - DISHWASHER       | ST - STORAGE               |                       |                       |  |
| DR - DRYER SPACE      | PA - PANTRY                |                       | LU - LIVING ROOM UNIT |  |
| DE - DESK             | OV - OVEN                  |                       | OPTIONAL UPGRADES     |  |
|                       |                            |                       |                       |  |