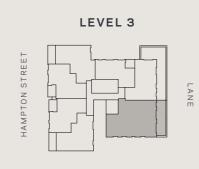

| 466 HAMPTON STREET<br>HAMPTON VIC 3188 |                 | LOWELIVING.C               | OM.AU/HAMPTONHILL     |  |
|----------------------------------------|-----------------|----------------------------|-----------------------|--|
| MW - MICROWAVE SPACE                   |                 |                            |                       |  |
| FR - FRIDGE / FREEZER                  | # - PRIVACY SCR | # - PRIVACY SCREENING      |                       |  |
| EU - ENTRY UNIT                        | WM - WASHING N  | WM - WASHING MACHINE SPACE |                       |  |
| DW - DISHWASHER                        | ST - STORAGE    | ST - STORAGE               |                       |  |
| DR - DRYER SPACE                       | PA - PANTRY     |                            | LU - LIVING ROOM UNIT |  |
| DE - STUDY DESK                        | OV - OVEN       |                            | OPTIONAL UPGRADES     |  |
|                                        |                 |                            |                       |  |