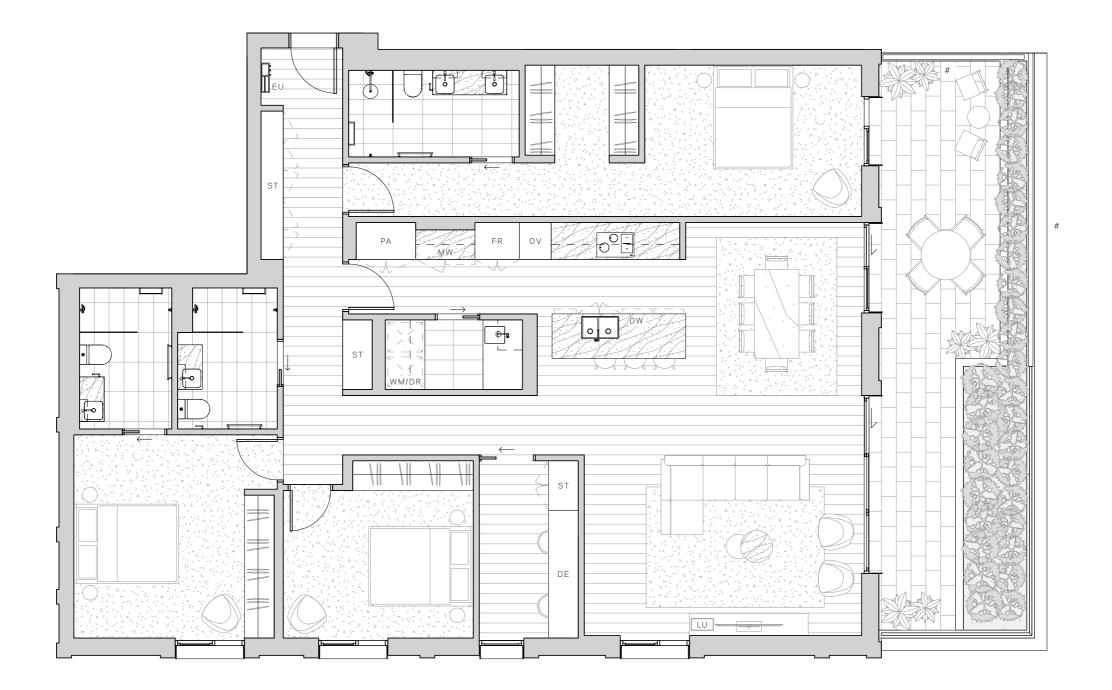

## HAMPTON HILL

HAMPTON

| 3 | BED   |
|---|-------|
| 3 | BATH  |
| 1 | STUDY |
| 3 | CAR   |

| INTERNAL         | 181M²            |
|------------------|------------------|
| EXTERNAL         | 36M²             |
| CAR SPACE        | 38M²             |
| BASEMENT STORAGE | 14M <sup>2</sup> |
| TOTAL AREA       | 269M²            |

| 466 HAMPTON STREET<br>HAMPTON VIC 3188 |                 | LOWELIVING.C               | OM.AU/HAMPTONHILL     |  |
|----------------------------------------|-----------------|----------------------------|-----------------------|--|
| MW - MICROWAVE SPACE                   |                 |                            |                       |  |
| FR - FRIDGE / FREEZER                  | # - PRIVACY SCR | # - PRIVACY SCREENING      |                       |  |
| EU - ENTRY UNIT                        | WM - WASHING N  | WM - WASHING MACHINE SPACE |                       |  |
| DW - DISHWASHER                        | ST - STORAGE    | ST - STORAGE               |                       |  |
| DR - DRYER SPACE                       | PA - PANTRY     |                            | LU - LIVING ROOM UNIT |  |
| DE - STUDY DESK                        | OV - OVEN       |                            | OPTIONAL UPGRADES     |  |
|                                        |                 |                            |                       |  |