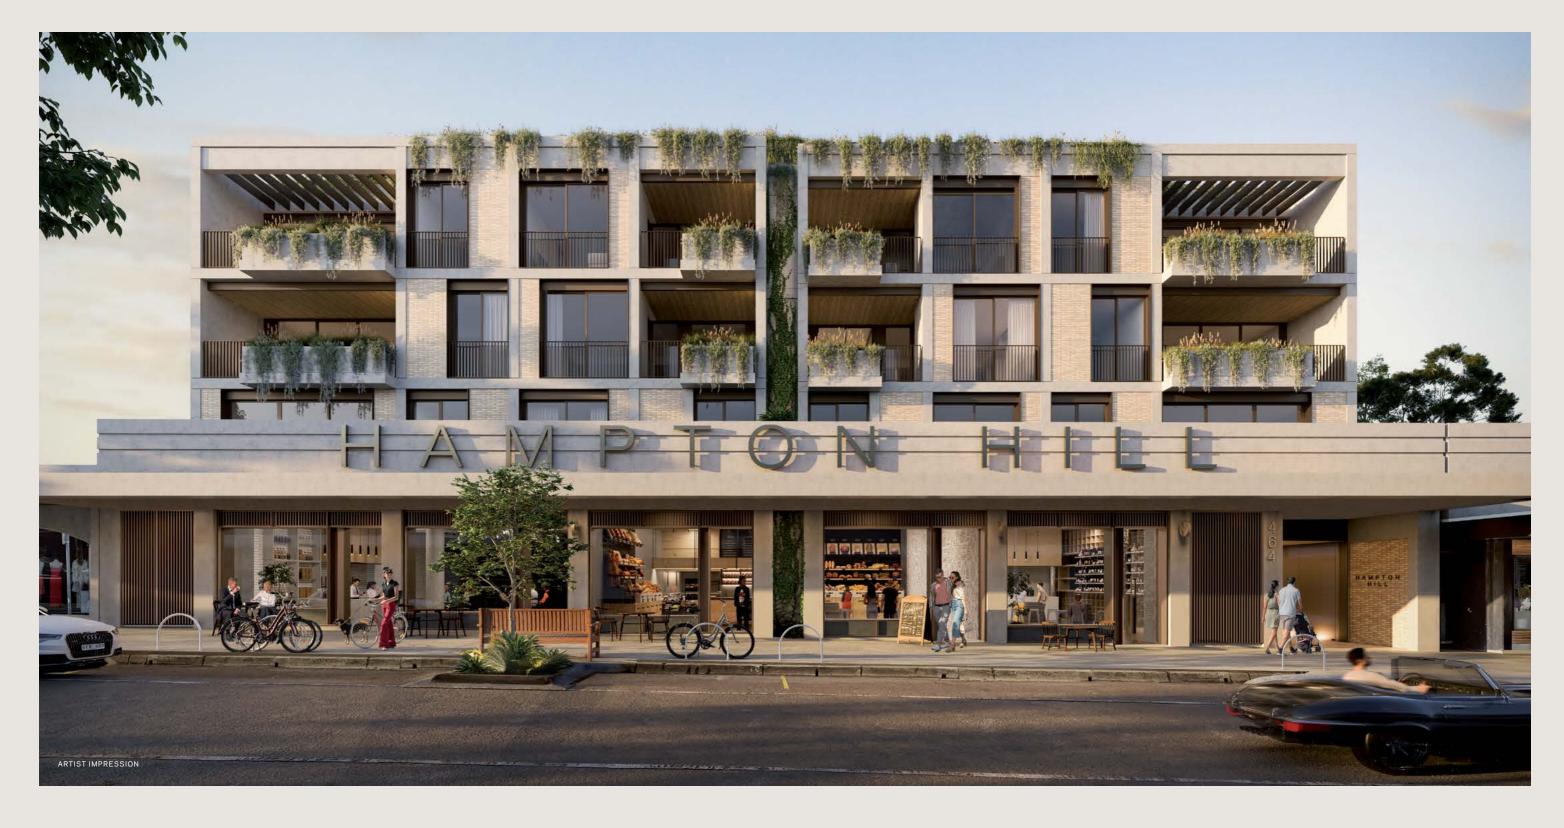

## LOWE LIVING

PRESENTING

PRESENTING

## HAMPTON HILL

HAMPTON

| 3 | BED   |
|---|-------|
| 3 | BATH  |
| 1 | STUDY |
| 3 | CAR   |

| INTERNAL         | 181M²            |
|------------------|------------------|
| EXTERNAL         | 36M²             |
| CAR SPACE        | 38M²             |
| BASEMENT STORAGE | 14M <sup>2</sup> |
| TOTAL AREA       | 269M²            |