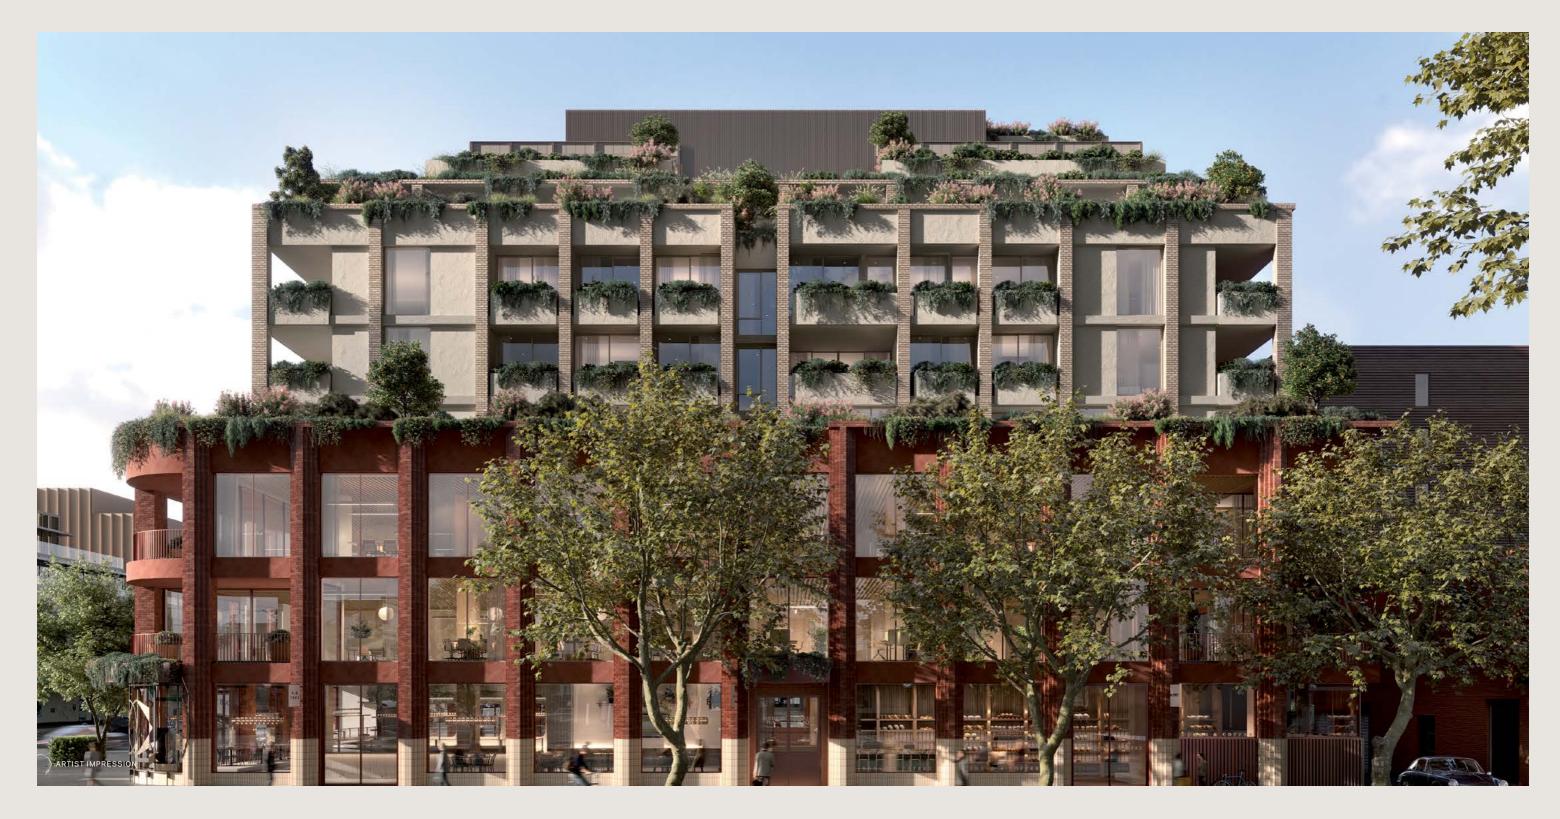

## LOWE LIVING

PRESENTING

## EMERALD PLACE

SOUTH MELBOURNE

| ВАТН | EXTERNAL  CAR SPACE | 11M <sup>2</sup><br>26M <sup>2</sup> |
|------|---------------------|--------------------------------------|
| CAR  | TOTAL AREA          | 150M²                                |