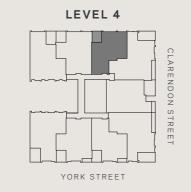

## 4.03

PRESENTING

## EMERALD PLACE

SOUTH MELBOURNE

| ВАТН | EXTERNAL  CAR SPACE | 11M <sup>2</sup><br>26M <sup>2</sup> |
|------|---------------------|--------------------------------------|
| CAR  | TOTAL AREA          | 150M²                                |