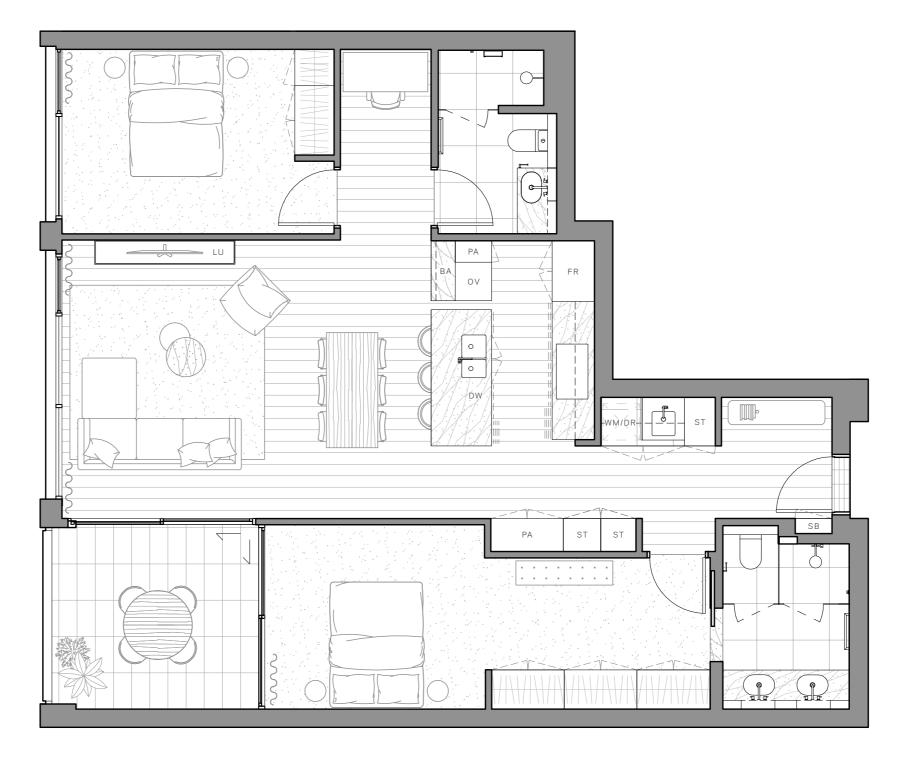

## 4.03

PRESENTING

## EMERALD PLACE

SOUTH MELBOURNE

| ВАТН | EXTERNAL  CAR SPACE | 11M <sup>2</sup><br>26M <sup>2</sup> |
|------|---------------------|--------------------------------------|
| CAR  | TOTAL AREA          | 150M²                                |

BA - BAR / DRINKS DISPLAY

DR - DRYER SPACE DW - DISHWASHER

FR - FRIDGE / FREEZER OV - OVEN PA - PANTRY

SB - SWITCHBOARD / NBN

ST - STORAGE

WM - WASHING MACHINE SPACE

182-200 CLARENDON STREET SOUTH MELBOURNE VIC 3205